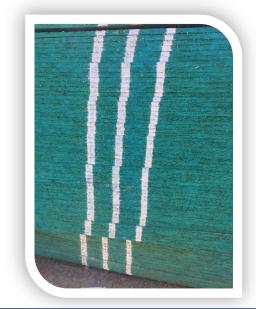

## **Marking Inks for Wood**

Marking inks for wood that are highly visible, offered in multiple colors and put on at ambient temperatures