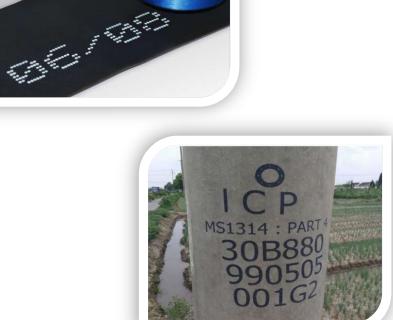

## **Marking Inks for Wood**

Marking inks for wood that are highly visible, offered in multiple colors and put on at ambient temperatures



## **Additional Information**



ATP also formulates marking inks for a wide variety of other substrates such as concrete, glass, rubber, and plastic. Whether the application requires identification at an elevated temperature or at ambient temperatures, ATP has an ink to fit your application!

ATP marking inks are compatible with all major OEM marking systems

## **ATP Advantages**

- Highlegibility/visibility
- Resists multiple reheats and quenching
- Easily-applied
- Excellent long-term adhesion
- Excellent rheological properties
- Weather-resistant
- Water-based
  Wat
- **Excellent shelf-life**
- Cost-effective